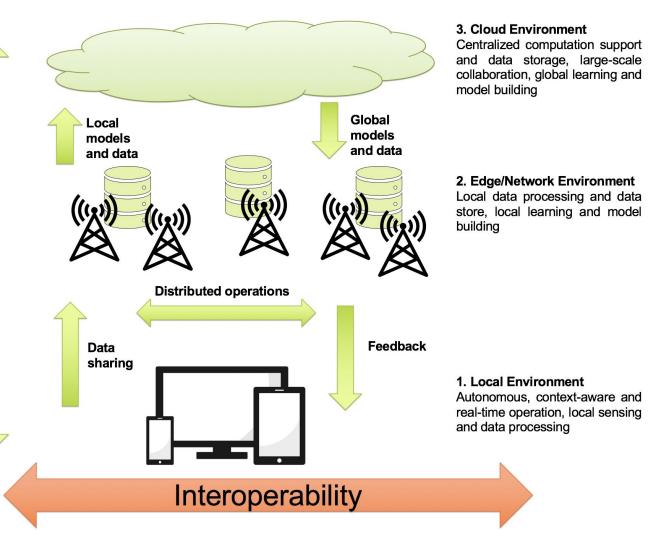

Smarter networking



Security and privacy



#### **Application Areas**

- City Scale Sensing
- Urban Computing
- Autonomous Vehicles

#### **Environment Sensing**



#### Healthcare Applications and Smart Hospitals



#### **Transportation**

#### Homes





















#### Offices









#### Cloud





#### Why AI on the edge?

- **Real-time applications** -> local computing provides lower latency
- Smarter edge -> Al-driven decision making for networking
- **Security and privacy** -> user-control over computing environment
- Opens avenues for novel applications



# Al for Edge & Edge for Al

Real time decision making on

- 1. where to compute,
- 2. when to compute, and
- what to compute.



**Enablers for Distributed Al in the Edge** 



### The System Perspective

Hierarchy



#### Main Challenges

- Real-time data analytics over edge environments
- Dynamic and intelligent task distribution across the participating devices
- On-demand network re-modelling and topologies

Al is not just a toolbox for edge developers to implement

Edge is not just a system for Al developers to run their algorithms

#### **Future Directions**

EdgeAl Special Interest Group (SIG) between 6G and FCAl Flagships

- The first workshop in the beginning of February 2020
- Special tracks in 6G Summit in March 2020 (submission deadline 20.12.!)



# Towards Edge-native Artificial Intelligence





Dr Ella Peltonen
University of Oulu
6G Flagship
ella.peltonen@oulu.fi

Dr Ashwin Rao
University of Helsinki
FCAI Flagship
ashwin.rao@helsinki.fi