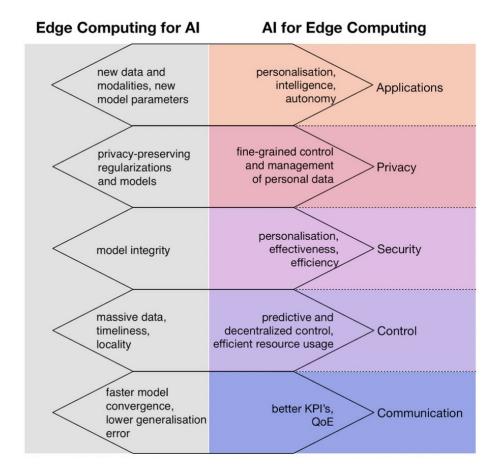

#### Why AI on the edge?

- **Real-time applications** -> local computing provides lower latency
- Smarter edge -> Al-driven decision making for networking
- **Security and privacy** -> user-control over computing environment
- Opens avenues for novel applications

# Al for Edge & Edge for Al

Real time decision making on

- 1. where to compute,
- 2. when to compute, and
- what to compute.

**Enablers for Distributed Al in the Edge** 